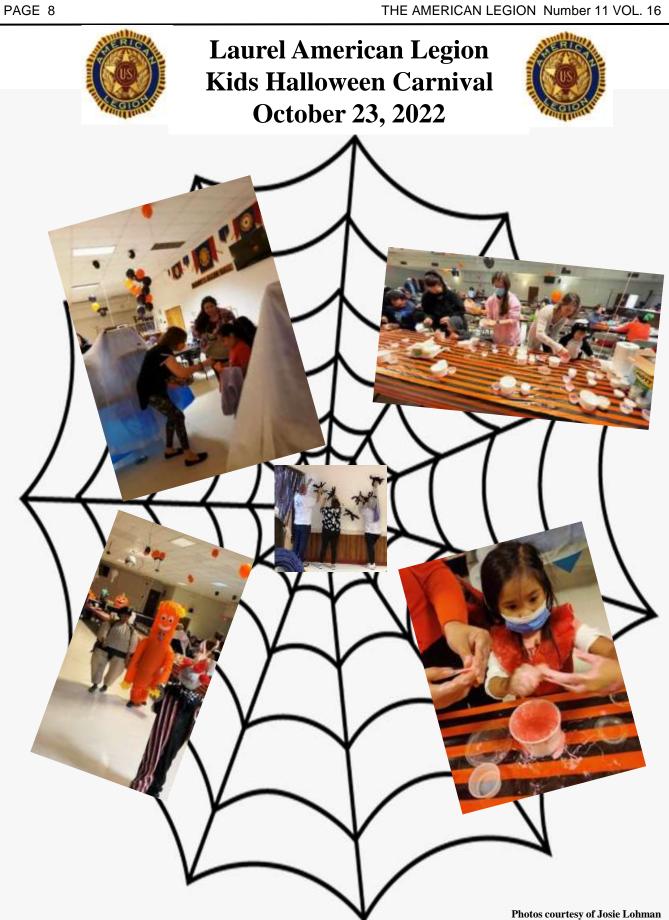

There was some spooky fun brewing at the Children's Halloween Carnival Party on October 23rd. Look for photos of our little ghosts and goblins on pages 8-10.