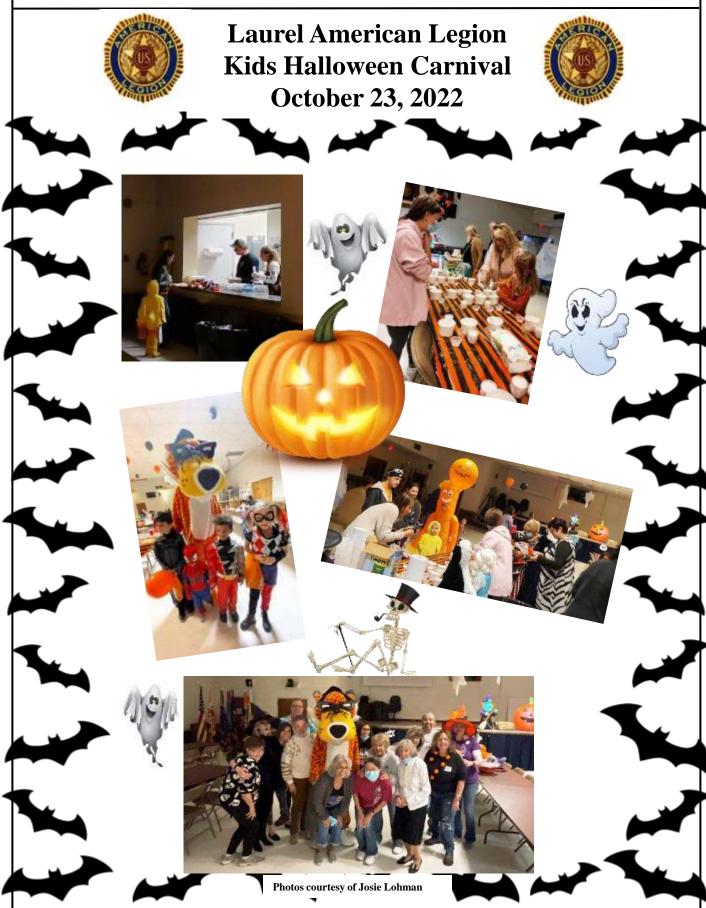

There was some spooky fun brewing at the Children's Halloween Carnival Party on October 23rd. Look for photos of our little ghosts and goblins on pages 8-10.