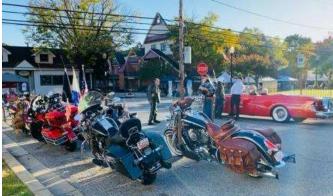

### American Legion Riders Kevin Newman Asst. Director

As the cooler temps of October bring a slow-down to the normal riding season, ALR 60 is still finding ways to keep our presence in the forefront of our community. By participating in the Laurel Main Street Festival parade on Saturday, October 15th, along with our Post 60 Color Guard, we took to the streets of Laurel to remind folks of our Post's dedication to our community.

We're looking forward to a few more events this year, including potential participation in the 90th annual Veteran's Day Parade in Brunswick, MD, along with other members of Maryland Statewide ALR, as well as the Laurel Holiday Parade on December 3rd, 2022.

Keep your eyes open for us!

ALR 60 conducted a 50/50 event at the Post on Friday, October 21<sup>st</sup>. The winner was Julie Janus, with a payout of \$165. Congratulation\$, Julie

ALR members staging for the Main Street Festival Parade

Photos courtesy of Denise Person

Wild Bunch ordering some breakfast after Main St. Parade. John Kilgallon, Quinn Harry, Kevin, and Tina Newman. Photo courtesy of Denise Person