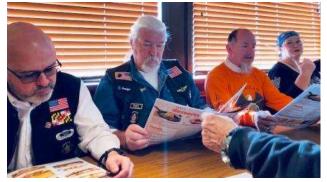

### SAL Squadron 60

The Queen of Hearts is still in hiding! Swing by the Post on Wednesday nights and help search for her. You will certainly find Pull Tabs, food, drink, and friends!

The Blood Drive is finally here. See below for all the pertinent information.

Shuffle Board Sharks, (Dave Manchas and Josie Lohman) waiting for innocent prey to walk by.

The Queen of Hearts is still in hiding, come on in on Wednesday night and take a chance at finding her. There are plenty of pull tab games going on to keep you busy until the drawing at 7:15 PM. Oh, and there is always something cooking in the kitchen for you to eat, too.