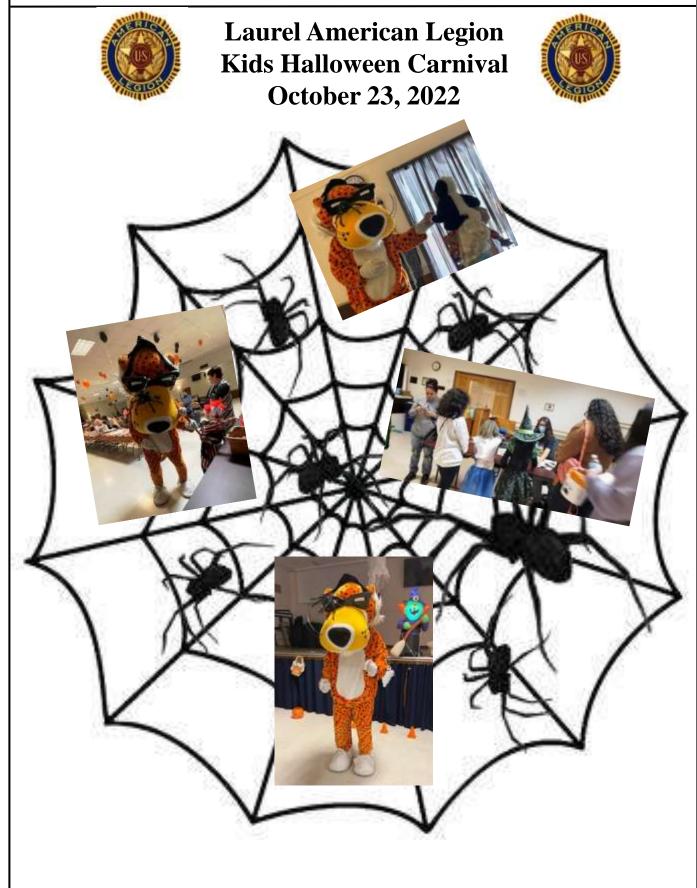

There was some spooky fun brewing at the Children's Halloween Carnival Party on October 23rd. Look for photos of our little ghosts and goblins on pages 8-10.