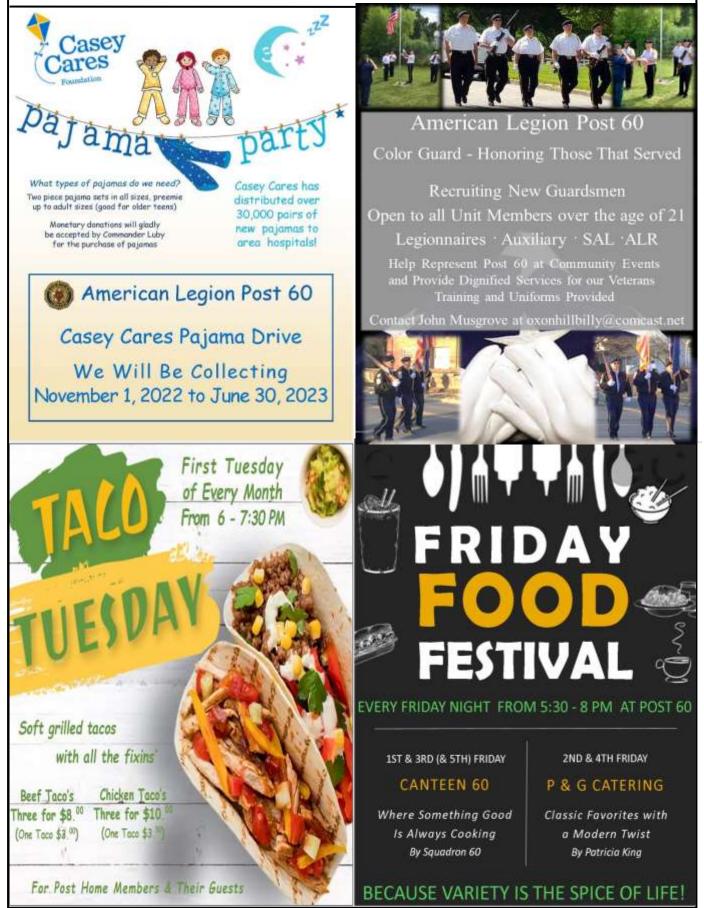

**One special request this month**: The first and fourth Friday of every month is the Unit 60 50/50 or Raffle Basket night. Be sure to support the auxiliary supporting our veterans and military families. We do need some help with the raffles, though. Anyone interested in helping with these nights, please contact Denise Person: **dp.0325@icloud.com**.

### SAL Squadron 60

The Queen of Hearts is still in hiding! Swing by the Post on Wednesday nights and help search for her. You will certainly find Pull Tabs, food, drink, and friends!

The Blood Drive is finally here. See below for all the pertinent information.

3) Spacing of beds a minimum of 6' apart.

- 4) Using sterile collection sets.
- 5) Staff using Aseptic Scrubs on Arms.
- 6) Wiping down all donor touched areas.
- 7) Having Hand Sanitizer available.

Please join us on **November 21st**, and help us make this the most successful Blood Drive that we have supported.

Blood Drive Information: Date: November 21<sup>st</sup>, 2022 Time: 1:30 – 7:00 PM Jackpot Raffle and Game Night

At American Legion Post 60

Beginning Wednesday, September 7<sup>th</sup>, 2022 Games Begin at 5 pm, Queen Drawing at 7:15 pm