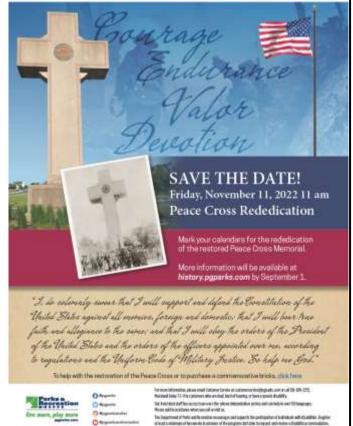

Formerly known as Armistice Day, November 11th is designated as a day to honor all members of the U.S. Armed Forces. This year is a special one because at 11AM the American Legion will host the rededication of the renovated Peace Cross Memorial. The service will take place at Peace Cross in Bladensburg and will feature Governor Hogan as keynote speaker. If you are interested in attending, there is a sign-up sheet in the lounge, and we will provide transportation if we get enough members who would like to attend. Thanks to all of our veteran members for their service to our country.